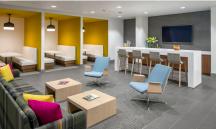

## Key Features

1,470 sq. ft. office

Building conference room

On-site showers

Attractive landscaping with walking paths

Immediate access to I-5

Walkable environment offering a variety of amenities including rotating food trucks, Starbucks and Gold's Gym