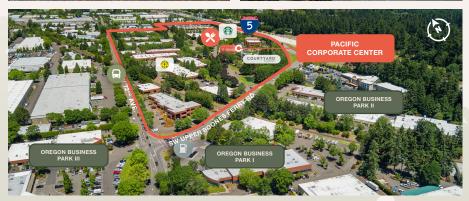

## Key Features

1,470 sq. ft. office

Building conference room

On-site showers

Attractive landscaping with walking paths

Immediate access to I-5

Walkable environment offering a variety of amenities including rotating food trucks, Starbucks and Gold's Gym