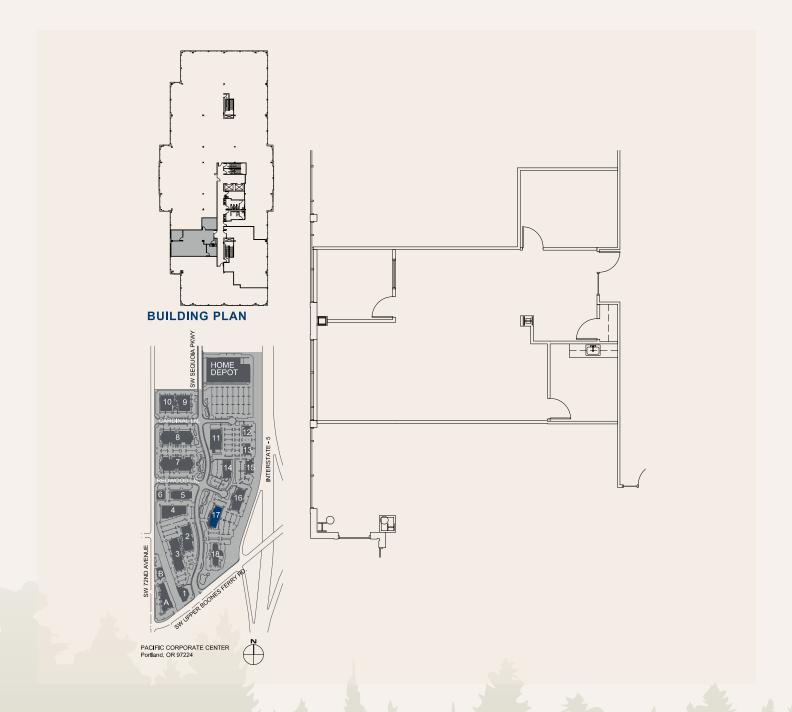

## Pacific Corporate Center

15350 SW Sequoia Pkwy, Suite 380, Portland, OR 97224 Building 17

© 2024 PacTrust. All information supplied herein, including but not limited to measurements, dimensions, and specifications, is deemed reliable but is not guaranteed and should be independently verified. Any reliance on the information contained herein is at the user's own risk.

## **Space Plan**

15350 SW Sequoia Pkwy, Suite 380, Portland, OR 97224

1,470 Sq. Ft.

Jake Bigby jakeb@pactrust.com

Caitlin Knecht caitlink@pactrust.com

503.624.6300 www.PacTrust.com